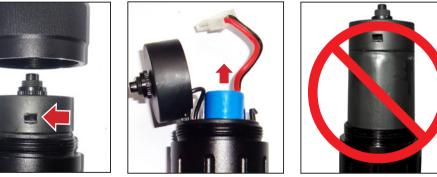

Turn head counter-clockwise to open.

**Battery** Replacement

**1.** Unscrew the tail cap and open the battery enclosure by pushing on the locking tab.

2. Disconnect the power cable and remove the battery.

WARNING: DO NOT PULL OUT OR TWIST THE PLASTIC BATTERY ENCLOSURE. Doing so will damage the flashlight.

wicked (<u>asers </u>

#### Battery Replacement