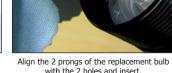

**WARNING:** Please turn off the flashlight before charging. Do not operate the flashlight while it is charging.

wicked <u>lasers 👞</u>

- 1. Holding the Flashtorch upright, twist the head counter clockwise to unscrew it.
- 2. Using a piece of cloth or tissue, cover the light bulb and pull it off from the flashlight.
- 3. Again, using a piece of cloth or tissue, pick up the replacement bulb and align the 2 prongs with the 2 holes located on the light bulb holder.
- 4. Push down until the light bulb is set in place.