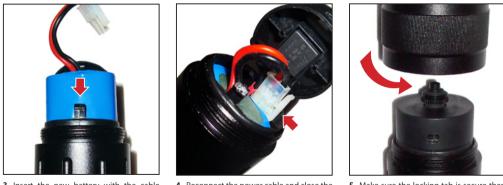

#### **3.** Insert the new battery with the cable facing the locking tab.

**4.** Reconnect the power cable and close the battery enclosure.

**5.** Make sure the locking tab is secure then screw-on the tailcap cover.