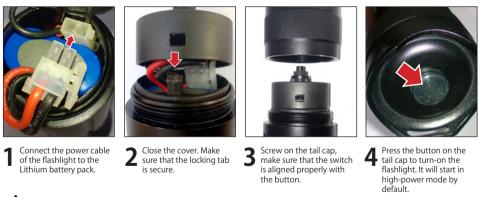

#### Charging Guide

1 Lift the rubber flap that covers the power (DC) input.

Connect the power cord to the Flashtorch and plug the charger to the wall socket. **3** Allow the Flashtorch to charge for three hours.

**WARNING:** Please turn off the flashlight before charging. Do not operate the flashlight while it is charging.

wicked <u>lasers 👞</u>

- 1. Holding the Flashtorch upright, twist the head counter clockwise to unscrew it.
- 2. Using a piece of cloth or tissue, cover the light bulb and pull it off from the flashlight.
- 3. Again, using a piece of cloth or tissue, pick up the replacement bulb and align the 2 prongs with the 2 holes located on the light bulb holder.
- 4. Push down until the light bulb is set in place.