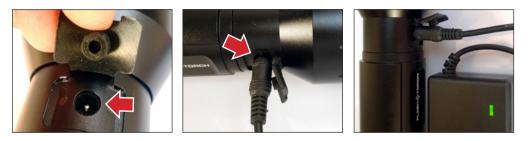

#### Charging Guide

1 Lift the rubber flap that covers the power (DC) input.

Connect the power cord to the Flashtorch and plug the charger to the wall socket. **3** Allow the Flashtorch to charge for three hours.

**WARNING:** Please turn off the flashlight before charging. Do not operate the flashlight while it is charging.

wicked <u>lasers 👞</u>

- 1. Holding the Flashtorch upright, twist the head counter clockwise to unscrew it.
- 2. Using a piece of cloth or tissue, cover the light bulb and pull it off from the flashlight.
- 3. Again, using a piece of cloth or tissue, pick up the replacement bulb and align the 2 prongs with the 2 holes located on the light bulb holder.
- 4. Push down until the light bulb is set in place.