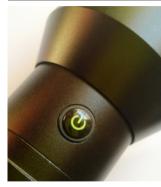

#### Modes of Operation

**High-Power**: This is the default mode after turning on the Flashtorch. It will run at **100%** full-power.

**Medium-Power**: From High-Power mode, press the LED switch once, this will set it to **50%** power.

Low-Power: From Medium-Power mode, press the LED switch once, this will set it to 33% power.

Pressing the LED switch again from Low-Power Mode will set it back to High-Power mode.

**Lock Mode**: For safety, connecting the charger to the Flashtorch will shut it off and the LED switch will be unresponsive. The LED switch will be blinking to indicate it is in Lock Mode. To exit this mode, disconnect the charger and press the tail cap switch twice to turn it off then on again. **Do not leave the Flashtorch in Lock Mode.** Exit this mode whenever possible.

The LED switch allows for switching between high, medium and low power modes.

**LED Indicator:** The LED will be on to show the Flashtorch is powered on. The LED will be off to show that it is either off or out of battery power. The LED will constantly be blinking to show that it is in Lock Mode.