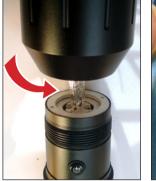

**WARNING:** Please turn off the flashlight before charging. Do not operate the flashlight while it is charging.

wicked <u>lasers 👞</u>

- 1. Holding the Flashtorch upright, twist the head counter clockwise to unscrew it.
- 2. Using a piece of cloth or tissue, cover the light bulb and pull it off from the flashlight.
- 3. Again, using a piece of cloth or tissue, pick up the replacement bulb and align the 2 prongs with the 2 holes located on the light bulb holder.
- 4. Push down until the light bulb is set in place.