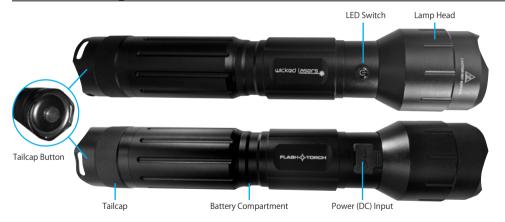

#### Flashtorch Diagram

The LED switch allows for switching between high, medium and low power modes.

**LED Indicator:** The LED will be on to show the Flashtorch is powered on. The LED will be off to show that it is either off or out of battery power. The LED will constantly be blinking to show that it is in Lock Mode.